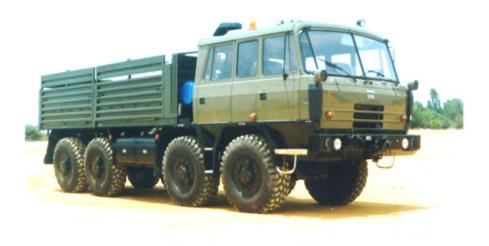

## BEML -TATRA T815 27ET96 28 300 8x8.1R / 50T - TANK TRANSPORTER

BEML-Tatra T815 27ET96 28 300 8x8.1R / 50T is a terrain vehicle mainly used for tank transporter role in Indian Army. The vehicle is also used for transport of personnel and is having a payload capacity of 11750 kg. The vehicle is used for towing trailers on public roads up to 1,00,000 kg and on terrain conditions trailer weighing up to 25000 kg. The equipment is provided with a winch for self recovery and loading of dead tanks on to the trailer. Also the vehicle is provided with centralized tyre inflation / deflation system inside the cabin which enables inflation / deflation of tyres depending on terrain conditions.